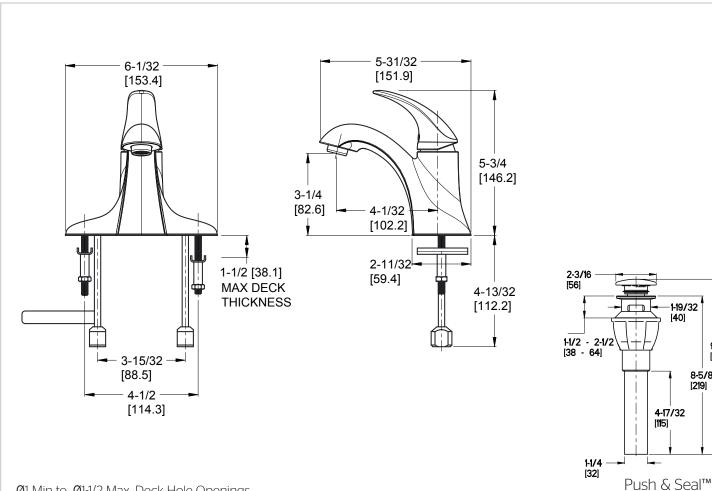

## Pfirst Series™

Single Control Lavatory Faucet

LJ142-SROC Finish(C) □ LJ142-SROK Finish(K) □



Specifications

## **Features**

- Job Pack Contains 12 Lavatory Faucets
- 1.2 GPM Flow Rate
- Fixed Body
- High Arc Spout
- · Mounting Hardware included
- PVD Finish
- Push and Seal™ Pop-Up
- Pforever Seal Ceramic Disc Valve
- 10 Year Commercial Warranty

• 2-Hole Installation

## Code Compliance

Pfister products are designed and manufactured in compliance with the following standards and codes:





- IAPMO Certified
- CSA B125 Certified
- ASME A112.18.1
- NSF 61/9 Annex G (Low lead)
- Cal Green Compliant
- CEC Compliant
- ADA Compliant-ANSI A117.1 (Lever handles only)
- EPA WaterSense Certification 1.2 gpm, 4.5 L/Min

**Dimensions** 





Ø1 Min to Ø1-1/2 Max. Deck Hole Openings