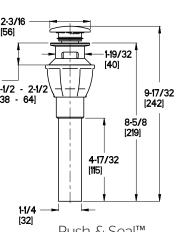

## Pfirst Series™

Single Control Lavatory Faucet

LJ142-SROC Finish(C) □ LJ142-SROK Finish(K) □



Specifications

## **Features**

- Job Pack Contains 12 Lavatory Faucets
- 1.2 GPM Flow Rate
- Fixed Body
- High Arc Spout
- · Mounting Hardware included
- PVD Finish
- Push and Seal™ Pop-Up
- Pforever Seal Ceramic Disc Valve
- 10 Year Commercial Warranty

• 2-Hole Installation

## Code Compliance

Pfister products are designed and manufactured in compliance with the following standards and codes:





- IAPMO Certified
- CSA B125 Certified
- ASME A112.18.1
- NSF 61/9 Annex G (Low lead)
- Cal Green Compliant
- CEC Compliant
- ADA Compliant-ANSI A117.1 (Lever handles only)
- EPA WaterSense Certification 1.2 gpm, 4.5 L/Min

**Dimensions** 





Ø1 Min to Ø1-1/2 Max. Deck Hole Openings